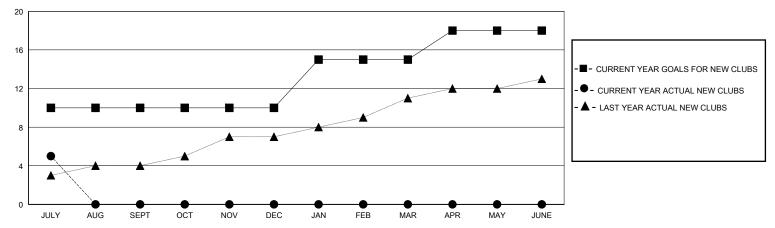

| JULY/AUG/SEPT         | 85                     | 159                     | 9                                                  |  |  |
| OCT/NOV/DEC           | 0             | 0         | 0             | OCT/NOV/DEC           | 120                    | 0                       | 0                                                  |  |  |
| JAN/FEB/MAR           | 5             | 0         | 0             | JAN/FEB/MAR           | 25                     | 0                       | 0                                                  |  |  |
| APR/MAY/JUNE          | 3             | 0         | 0             | APR/MAY/JUNE          | 10                     | 0                       | 0                                                  |  |  |

## GOALS AND ACTUAL NEW CLUBS CUMULATIVE



## GOALS AND ACTUAL MEMBERS CUMULATIVE



| DROPPED CLUBS: 0 |   | 26 CLUBS OF 142 ADDED 1 OR MORE | GENDER DISTRIBUTION          |                |       |
|------------------|---|---------------------------------|------------------------------|----------------|-------|
|                  |   | NEW MEMBERS                     | MALE                         | 2,410 (69.49%) |       |
| DROPPED MEMBERS  |   |                                 | FEMALE                       | 1,057 (30.48%) |       |
| DECEASED         | 0 | CLICK HERE FOR CUMULATIVE       | TOTAL FAMILY UNIT MEMBERS    |                | 3,134 |
| CLUB CANCELLED   | 0 | MEMBERSHIP DATA                 | FAMILY MEMBERS PAYING HALF 2 |                | 2,393 |
| OTHER            | 9 |                                 |