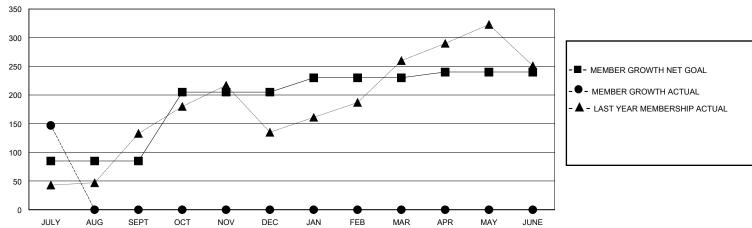

## GOALS AND ACTUAL MEMBERS CUMULATIVE

| DROPPED CLUBS: 0 |   | 26 CLUBS OF 142 ADDED 1 OR MORE | GENDER DISTRIBUTION          |                |       |
|------------------|---|---------------------------------|------------------------------|----------------|-------|
|                  |   | NEW MEMBERS                     | MALE                         | 2,410 (69.49%) |       |
| DROPPED MEMBERS  |   |                                 | FEMALE                       | 1,057 (30.48%) |       |
| DECEASED         | 0 | CLICK HERE FOR CUMULATIVE       | TOTAL FAMILY UNIT MEMBERS    |                | 3,134 |
| CLUB CANCELLED   | 0 | MEMBERSHIP DATA                 | FAMILY MEMBERS PAYING HALF 2 |                | 2,393 |
| OTHER            | 9 |                                 |                              |                | 2,595 |
| TOTAL            | 9 |                                 |                              |                |       |